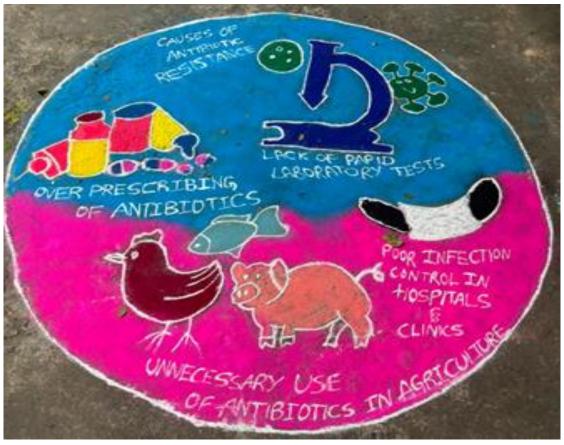

24-11-2023

Rangoli

**Day -3 Poster presentation – WAAW** 

### Day -6 - 23/11/23 Guest Lecture – WAAW

A guest lecture was delivered by Dr P. Susheela from Government medical College Rajahmundry on anti-microbial awareness.

Day - 7 - 24/11/23 Rangoli – WAAW

Rangoli competiton was held to create awareness about antimicrobial awareness