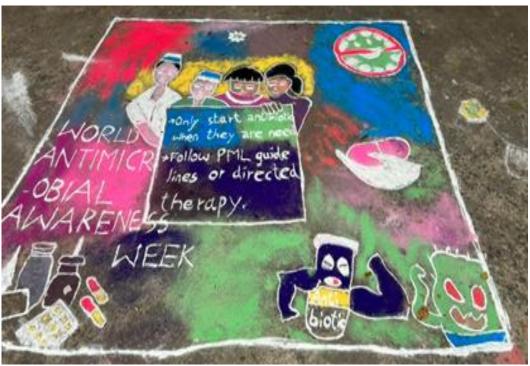

24-11-2023

Rangoli

**Day -3 Poster presentation – WAAW** 

### Day -6 - 23/11/23 Guest Lecture – WAAW

A guest lecture was delivered by Dr P. Susheela from Government medical College Rajahmundry on anti-microbial awareness.

Day - 7 - 24/11/23 Rangoli – WAAW

Rangoli competiton was held to create awareness about antimicrobial awareness