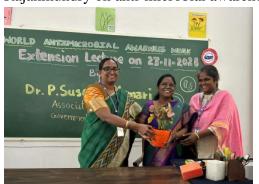

### Day -6 - 23/11/23 Guest Lecture – WAAW

A guest lecture was delivered by Dr P. Susheela from Government medical College Rajahmundry on anti-microbial awareness.

Day - 7 - 24/11/23 Rangoli – WAAW

Rangoli competiton was held to create awareness about antimicrobial awareness