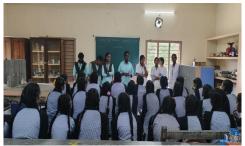

#### Day - 4 - 21/11/23 Awareness program for MLT students – WAAW

An awareness program on Antimicrobials was conducted for MLT students from Government Junior College Rajahmundry and Ester Axene vocational Junior College Konthamuru. 120 students attended the awareness program along with faculties from both the colleges.

Student and staff from Government Junior College Rajmundry & Esther Axene Vocation Junior college