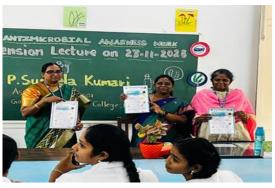

### Day -6 - 23/11/23 Guest Lecture – WAAW

A guest lecture was delivered by Dr P. Susheela from Government medical College Rajahmundry on anti-microbial awareness.

Day - 7 - 24/11/23 Rangoli – WAAW

Rangoli competiton was held to create awareness about antimicrobial awareness