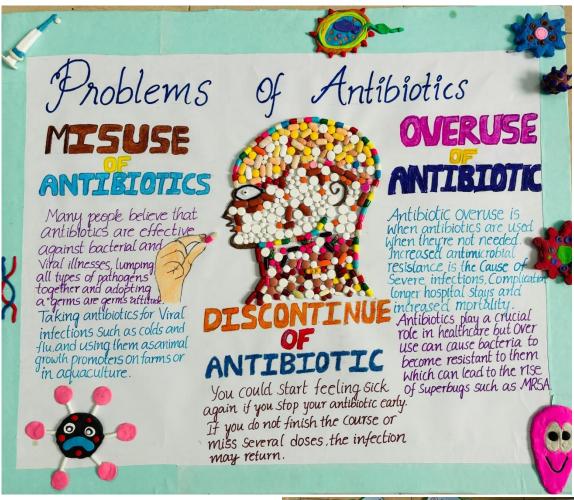

## Department of Microbiology

18 /11/23 to 24 /11/2023 - WAAW - WORLD ANTIMICOEBIAL AWARNESS WEEK 23

**Day -1& 2** Inauguration by Principal Dr.K.Ramchandra Rao K along with final year students from department f Microbiology. Conducted National level online quiz on WAAW.







## Sovernment College Rajahmundry

An Autonomous Institution since 2000
Affiliated to Adikavi Nannaya University



## DEPARTMENT OF MICROBIOLOGY

### 18-24 NOVEMBER

# World Antimicrobial Awareness Week



# **ACTIVITIES**

18-11-2023

Inauguration by Principal and Online National level Quiz 20-11-2023

Poster presentation

21-11-2023



Reels and short videos

23-11-2023

Guest lecture by general physician

24-11-2023

Rangoli

**Day -3 Poster presentation – WAAW** 







#### Day - 4 - 21/11/23 Awareness program for MLT students – WAAW

An awareness program on Antimicrobials was conducted for MLT students from Government Junior College Rajahmundry and Ester Axene vocational Junior College Konthamuru. 120 students attended the awareness program along with faculties from both the colleges.



Student and staff from Government Junior College Rajmundry & Esther Axene Vocation Junior college













#### Day - 5 - 22/11/23 Reels & Short Videos - WAAW

A competition was held on reels and short videos for the students to make reels and short videos on anti-microbial awareness week

### Day -6 - 23/11/23 Guest Lecture – WAAW

A guest lecture was delivered by Dr P. Susheela from Government medical College Rajahmundry on anti-microbial awareness.