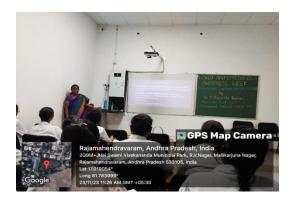

### Day -6 - 23/11/23 Guest Lecture – WAAW

A guest lecture was delivered by Dr P. Susheela from Government medical College Rajahmundry on anti-microbial awareness.

Day - 7 - 24/11/23 Rangoli – WAAW

Rangoli competiton was held to create awareness about antimicrobial awareness