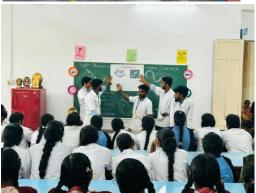

#### Day - 4 - 21/11/23 Awareness program for MLT students – WAAW

An awareness program on Antimicrobials was conducted for MLT students from Government Junior College Rajahmundry and Ester Axene vocational Junior College Konthamuru. 120 students attended the awareness program along with faculties from both the colleges.

Student and staff from Government Junior College Rajmundry & Esther Axene Vocation Junior college