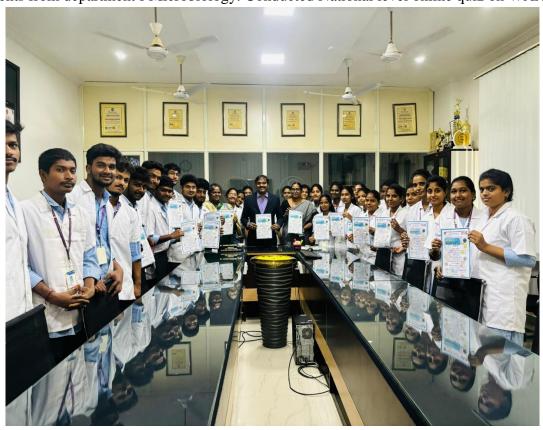

#### Day - 4 - 21/11/23 Awareness program for MLT students – WAAW

An awareness program on Antimicrobials was conducted for MLT students from Government Junior College Rajahmundry and Ester Axene vocational Junior College Konthamuru. 120 students attended the awareness program along with faculties from both the colleges.

Student and staff from Government Junior College Rajmundry & Esther Axene Vocation Junior college