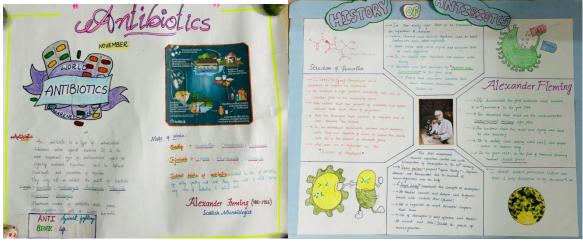

## Department of Microbiology

18 /11/23 to 24 /11/2023 - WAAW - WORLD ANTIMICOEBIAL AWARNESS WEEK 23

**Day -1& 2** Inauguration by Principal Dr.K.Ramchandra Rao K along with final year students from department f Microbiology. Conducted National level online quiz on WAAW.







## Sovernment College Rajahmundry

An Autonomous Institution since 2000
Affiliated to Adikavi Nannaya University



## DEPARTMENT OF MICROBIOLOGY

### 18-24 NOVEMBER

# World Antimicrobial Awareness Week



# **ACTIVITIES**

18-11-2023

Inauguration by Principal and Online National level Quiz 20-11-2023

Poster presentation

21-11-2023



Reels and short videos

23-11-2023

Guest lecture by general physician

24-11-2023

Rangoli

**Day -3 Poster presentation – WAAW** 







#### Day - 4 - 21/11/23 Awareness program for MLT students – WAAW

An awareness program on Antimicrobials was conducted for MLT students from Government Junior College Rajahmundry and Ester Axene vocational Junior College Konthamuru. 120 students attended the awareness program along with faculties from both the colleges.



Student and staff from Government Junior College Rajmundry & Esther Axene Vocation Junior college













#### Day - 5 - 22/11/23 Reels & Short Videos - WAAW

A competition was held on reels and short videos for the students to make reels and short videos on anti-microbial awareness week

### Day -6 - 23/11/23 Guest Lecture – WAAW

A guest lecture was delivered by Dr P. Susheela from Government medical College Rajahmundry on anti-microbial awareness.