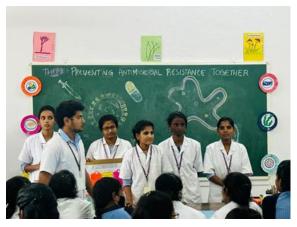

#### Day - 4 - 21/11/23 Awareness program for MLT students – WAAW

An awareness program on Antimicrobials was conducted for MLT students from Government Junior College Rajahmundry and Ester Axene vocational Junior College Konthamuru. 120 students attended the awareness program along with faculties from both the colleges.

Student and staff from Government Junior College Rajmundry & Esther Axene Vocation Junior college