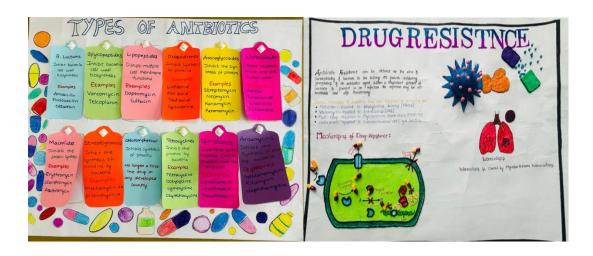

## Department of Microbiology

18 /11/23 to 24 /11/2023 - WAAW - WORLD ANTIMICOEBIAL AWARNESS WEEK 23

**Day -1& 2** Inauguration by Principal Dr.K.Ramchandra Rao K along with final year students from department f Microbiology. Conducted National level online quiz on WAAW.







## Sovernment College Rajahmundry

An Autonomous Institution since 2000
Affiliated to Adikavi Nannaya University



## DEPARTMENT OF MICROBIOLOGY

### 18-24 NOVEMBER

# World Antimicrobial Awareness Week



# **ACTIVITIES**

18-11-2023

Inauguration by Principal and Online National level Quiz 20-11-2023

Poster presentation

21-11-2023



Reels and short videos

23-11-2023

Guest lecture by general physician

24-11-2023

Rangoli

**Day -3 Poster presentation – WAAW** 







#### Day - 4 - 21/11/23 Awareness program for MLT students – WAAW

An awareness program on Antimicrobials was conducted for MLT students from Government Junior College Rajahmundry and Ester Axene vocational Junior College Konthamuru. 120 students attended the awareness program along with faculties from both the colleges.



Student and staff from Government Junior College Rajmundry & Esther Axene Vocation Junior college













#### Day - 5 - 22/11/23 Reels & Short Videos - WAAW

A competition was held on reels and short videos for the students to make reels and short videos on anti-microbial awareness week

### Day -6 - 23/11/23 Guest Lecture – WAAW

A guest lecture was delivered by Dr P. Susheela from Government medical College Rajahmundry on anti-microbial awareness.