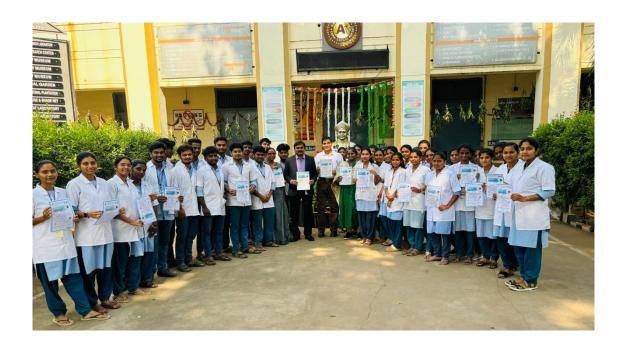

## Department of Microbiology

18 /11/23 to 24 /11/2023 - WAAW - WORLD ANTIMICOEBIAL AWARNESS WEEK 23

**Day -1& 2** Inauguration by Principal Dr.K.Ramchandra Rao K along with final year students from department f Microbiology. Conducted National level online quiz on WAAW.