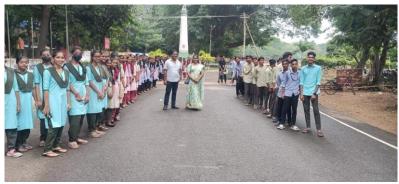

## Department of Microbiology

18 /11/23 to 24 /11/2023 - WAAW - WORLD ANTIMICOEBIAL AWARNESS WEEK 23

**Day -1& 2** Inauguration by Principal Dr.K.Ramchandra Rao K along with final year students from department f Microbiology. Conducted National level online quiz on WAAW.