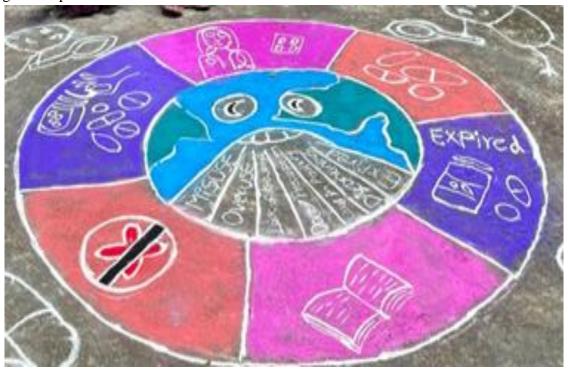

ducted for MLT students from Government Junior College Rajahmundry and Ester Axene vocational Junior College Konthamuru. 120 students attended the awareness program along with faculties from both the colleges.



Student and staff from Government Junior College Rajmundry & Esther Axene Vocation Junior college













#### Day - 5 - 22/11/23 Reels & Short Videos - WAAW

A competition was held on reels and short videos for the students to make reels and short videos on anti-microbial awareness week

### Day -6 - 23/11/23 Guest Lecture – WAAW

A guest lecture was delivered by Dr P. Susheela from Government medical College Rajahmundry on anti-microbial awareness.













Day - 7 - 24/11/23 Rangoli – WAAW

Rangoli competiton was held to create awareness about antimicrobial awareness