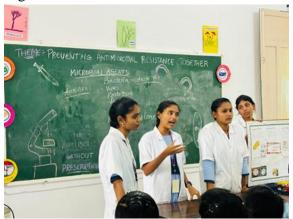

#### Day - 4 - 21/11/23 Awareness program for MLT students – WAAW

An awareness program on Antimicrobials was conducted for MLT students from Government Junior College Rajahmundry and Ester Axene vocational Junior College Konthamuru. 120 students attended the awareness program along with faculties from both the colleges.