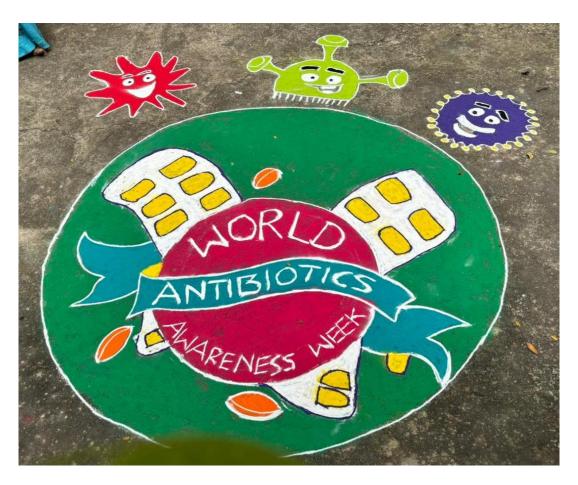

24-11-2023

Rangoli

**Day -3 Poster presentation – WAAW** 

### Day -6 - 23/11/23 Guest Lecture – WAAW

A guest lecture was delivered by Dr P. Susheela from Government medical College Rajahmundry on anti-microbial awareness.

Day - 7 - 24/11/23 Rangoli – WAAW

Rangoli competiton was held to create awareness about antimicrobial awareness