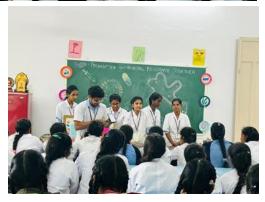

#### Day - 4 - 21/11/23 Awareness program for MLT students – WAAW

An awareness program on Antimicrobials was conducted for MLT students from Government Junior College Rajahmundry and Ester Axene vocational Junior College Konthamuru. 120 students attended the awareness program along with faculties from both the colleges.

Student and staff from Government Junior College Rajmundry & Esther Axene Vocation Junior college