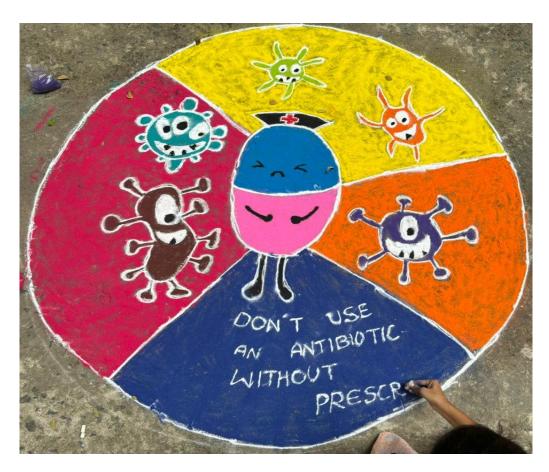

24-11-2023

Rangoli

**Day -3 Poster presentation – WAAW** 

### Day -6 - 23/11/23 Guest Lecture – WAAW

A guest lecture was delivered by Dr P. Susheela from Government medical College Rajahmundry on anti-microbial awareness.

Day - 7 - 24/11/23 Rangoli – WAAW

Rangoli competiton was held to create awareness about antimicrobial awareness