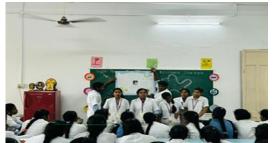

#### Day - 4 - 21/11/23 Awareness program for MLT students – WAAW

An awareness program on Antimicrobials was conducted for MLT students from Government Junior College Rajahmundry and Ester Axene vocational Junior College Konthamuru. 120 students attended the awareness program along with faculties from both the colleges.

Student and staff from Government Junior College Rajmundry & Esther Axene Vocation Junior college