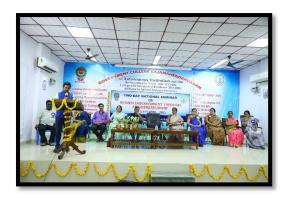

#### TWO DAY NATIONAL **SEMINAR** ON

Women Empowerment Through Entrepreneurship

On April 10 -11, 2023

Organised by Department of Commerce and **Management Studies** 

#### CHIEF PATRON :

Dr. POLA BHASKAR, I.A.S.

Commissioner of Collegiate Education, AP

PATRON :

Dr. R. DAVID KUMAR

J.D, CCE, AP

CHAIRPERSON

Dr. C. KRISHNA

Principal, Govt. College(A), Rajamahendravaram

CO-CHAIRPERSON

Sri K.ANJANEYULU

Vice Principal, Govt., College (A), Rajamahendravaram

COORDINATOR

Sri. P V V SATYANARAYANA

Lecturer In-Charge, Department of Commerce

CONVENER

Dr. A.A.ANNAPURNA

Lecturer in Commerce

Co-CONVENERS Dr. B.P. NARASAREDDY

Lecturer in Commerce

Dr. P. SHANMUKHA RAO

Lecturer in Commerce

PAPER REVIEW COMMITTEE Dr .P. SHANMUKHA RAO