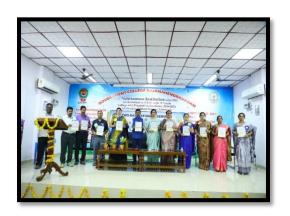

#### **Certificates Distribution to the paper presenters and Faculty Participants:**

- 1. Durga Prasad
- 2. A .S. Laxmi Bramarambha
- 3. S.CH.Sivaji
- 4. Ch.Naga Srilakshmi
- 5. J.Vijay Praksh
- 6. Ramdurga sirisha reddy
- 7. B.Srinivasa rao
- 8. N.Jansi Rani
- 9. B.Laxmi

#### **Certificates Distribution to the student Participants:**

- 1. Sujitha ll.M.Com
- 2. Chandupriya ll.M.Com
- 3. Sulochana ll.M.Com
- 4. K.Devi ll.B.Com(EMC)
- 5. K.Gayathri ll.B.Com(EMC)