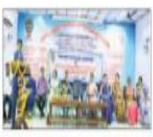

## PHOTO GALLERY

#### వ్యవస్థాపకుల అనుభవాలు విద్యార్థులకు ప్రయోజనం ● ముగిసిన మహిళా సాభికారత సదస్సు

సదస్సులో పాల్గొన్న వివిధ రంగాల ప్రముఖులు

రాజమహేంద్రవరం ఆర్చన్, ఏప్రిల్ 11: రాజమహేంద్రవరం ప్రభుత్వ ఆ ర్స్ కళాశాలలో రెండు రోజులపాటు విర్వహిందిన వ్యవస్థావన ద్వారా మహి శా సాధికారత సదస్సు మంగళవారం ముగిసింది. ఈ సందర్భంగా కళాశాల డ్రిన్సిపాల్ సి.కృష్ణ మాల్లడుతూ వ్యాపారాలు చేస్తున్న మహిళా వ్యవస్థాపకు లు తమ అనుభవాలను తెలియజేయడం ద్వారా విద్వార్తులు కూడా వ్యవస్వే పకులుగా రాణించడానికి ఉపయోగపడుతుందన్నారు. గ్రీన్ లీఫ్ పొల్యూషన్స్ సంస్థ వ్యవస్థాపకురాలు ఎస్.క్రీడేవి మాట్లడుతూ తమ సంస్థ హెర్చల్ ఉత్స త్తుల తయారీ, ప్యాకేజింగ్, మార్కెటింగ్ చేస్తున్న విధానాన్ని వివరిస్తూ అవ గాహన కర్పించారు. జాతీయ మహీళా నమాఖ్య ఏపీ చాప్రర్ అధ్యక్షురాలు రాధిక మాట్లాడుతూ తమ సంస్థలో సభ్యులుగా చేరడం ద్వారా మహిళలకు అవసరమైన వ్యవస్థావనకు సంబంధించిన నాయకత్వ లక్షణాలు, భావ వ్యక్తి కరణ, వైషణ్యాలపై అవగాహన ఏర్పడుతుందన్నారు. డీఆర్డీఏ పీడీ సుభా షిణి మాట్లాడుతూ కేంద్ర, రాష్ట్ర ప్రభుత్వాలు మహిళల ఆర్థికాభివృద్ధికి చేప డుతున్న కార్యకమాలను వివరించారు. వైషణ్యాభివృద్ధి నంస్థ అధ్యక్షురాలు రుద్ర మాట్లడారు. కళాశాల వాణిజ్యశాస్ట్ర విభాగం అధ్యర్యంలో జరిగిన ఈ నదస్పులో సమన్వయకర్తలు ఆన్నపూర్ణ, వీవీవీ నత్యనారాయణ, బీపీ నరసా రెడ్డి, ఆధ్యాపకులు షణ్ముఖరావు, నత్యవతి, సుజాత, శంకరరెడ్డి, ఎంవై నా యుడు, వివిధ కళాశాలల అధ్యాపకులు, విద్యార్థులు పాల్చొన్నరు. పాల్చిస్స అధ్యాపకులు, విద్యార్థులకు సర్దిఫికెట్లు ఆందజేశారు

# అర్ట్స్ కళాశాలలో ముగిసిన జాతీయ సదస్సు

కంబాలవెరువు(రాజమహేంద్రచరం సిటీ): ప్రభుత్వ ఇల్ట్స్ కళాశాలలో జరుగుతున్న మహిళా సాధికారత జాతీయ నదన్ను మంగళవారం ముగిసింది. దీనికి ఇద్దక్షత చహించిన ప్రిప్పిపాలే సీహెచ్ కృష్ణ మాల్లా రుతూ వ్యాపారం సర్వహిస్తున్న వ్యవస్థాన కులు వార ఆనుతాలు. నినిగించరం