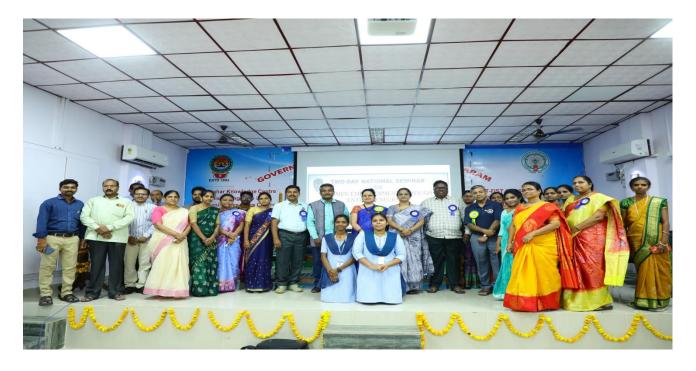

#### TWO DAY NATIONAL **SEMINAR** ON

Women Empowerment Through Entrepreneurship

On April 10 -11, 2023

Organised by Department of Commerce and **Management Studies** 

## PHOTO GALLERY