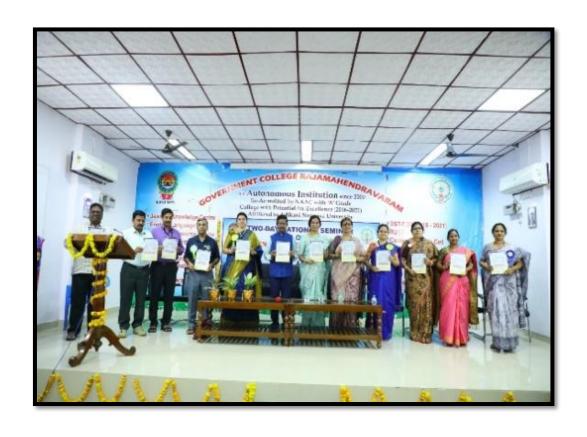

#### **Valedictory SPEECH**

Valedictory speech by C.Krishna, Principal, Government Degree (A) College, Rajahmundry. He thanked the organization. He appreciated all the departments for organizing such a great event. He told that it's a great chance to listen from various Women Entrepreneurs. Not only informative but also motivational. Thanking NGOs, startup India etc.

Felicitation to the speakers by the Principal and the Department of Commerce.

Felicitation to the Principal, Seminar Convener, Coordinator and Organizing Secretary.

## PHOTO GALLERY