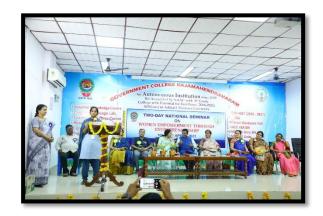

#### **Valedictory SPEECH**

Valedictory speech by C.Krishna, Principal, Government Degree (A) College, Rajahmundry. He thanked the organization. He appreciated all the departments for organizing such a great event. He told that it's a great chance to listen from various Women Entrepreneurs. Not only informative but also motivational. Thanking NGOs, startup India etc.

Felicitation to the speakers by the Principal and the Department of Commerce.

Felicitation to the Principal, Seminar Convener, Coordinator and Organizing Secretary.