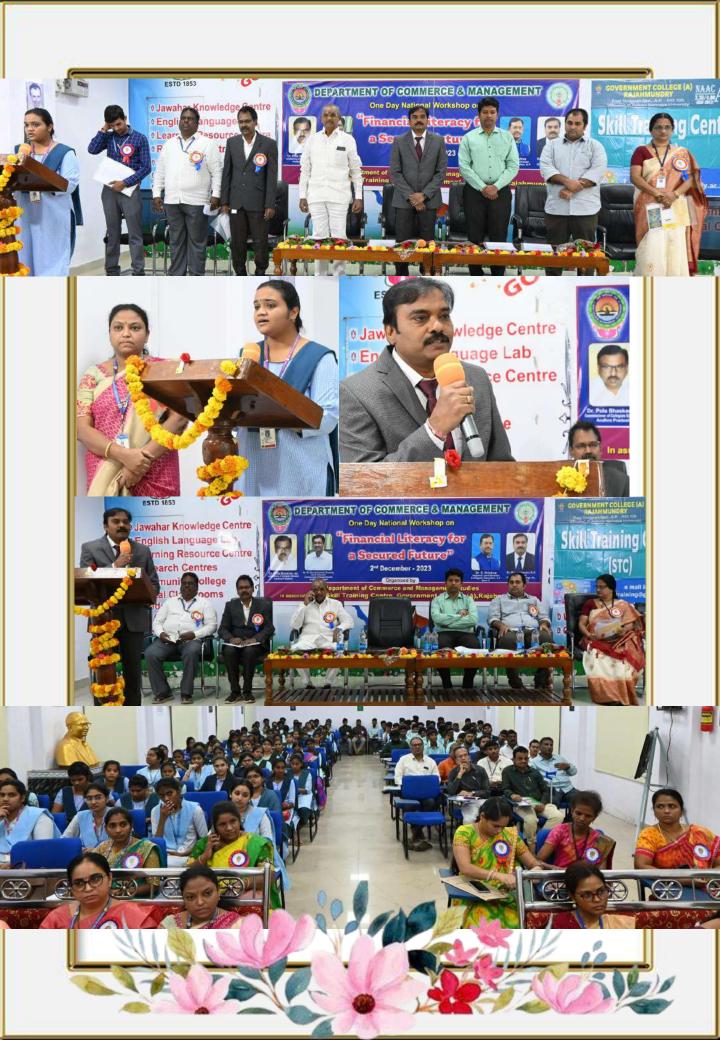

Message

Principal

On 2<sup>nd</sup> December, 2023, Ethersidepartment of Commerce and Management in association with Skill Training Centre (STC), GC(A), Rajahmundry organized 'One Day National Workshop on Financial Literacy for a Secured Future", in Dr. B. R. Ambedkar Seminar Hall, Government College Autonomous, Rajahmundry.

The National Workshop started with inviting distinguished guests on to the dais by Dr. B. Sujatha, lecturer in commerce followed by Jyoti Prajvalan and Prayer. Opening Remarks to the National Workshop by President of the Session **Dr Ramachandra R K**, Principal of the college. Guest of Honour Prof. **N. Uday Bhaskar**, HOD, DCMS, AKNU, Rajamahendravaram, addressed the gathering.

Technical Session -1: Special Guest, **Dr. J. Chandra Prasad**, Visiting faculty and Research consultant, Institute of Financial Management, Chennai. He stressed upon Financial Literacy – The issue of concern for progress and human well being. Invitation and reading of the profile was done by Kum. T. Ophir Rani, faculty of commerce.

Technical Session-2. Sri **S. Bhanu Prasad**, Financial Advisor, SEBI, Mumbai, gave invited talk on 'Investing in Capital Markets Myths and Facts'. **Sri R. G. Phaneendra Kumar**, Lecturer in Commerce, introduced the resource person to the august gathering.

Technical Session – 3: **Sri B. Venkata Rao**, Asst. Professor, GC (A), Rajahmundry, gave an invited talk on 'Basics of Stock Market Investing". He explained the nuances of dwelling into capital markets. For him investing in stock markets is simple but not easy. Smt. **S. Monica Devi** introduced the resource person to the august gathering.

Technical Session – 4: Sri P. Suryanarayana, Financial Advisor, SEBI, Mumbai, explained the importance of Financial Literacy and Financial Discipline for students.. Invitation and reading of profile was done by Smt. **T. Mani Ratnam**, faculty of commerce.