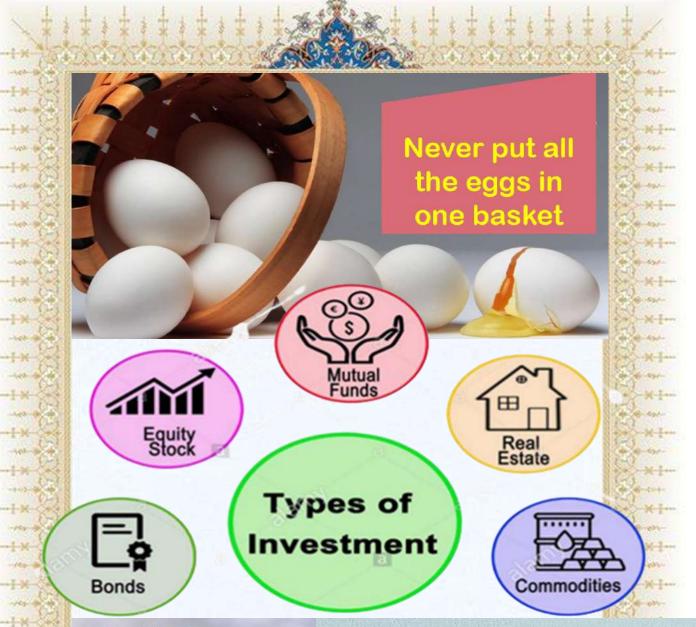

While delivering the invited lectures, the resource persons stressed the need for this type of workshops and emphasized the need in financial literacy in general and stock market investing in particular. The dignitaries distributed certificates to the participants of this National Workshop.

Technical Session – 3: **Sri B. Venkata Rao**, Asst. Professor, GC (A), Rajahmundry, gave an invited talk on 'Basics of Stock Market Investing". He explained the nuances of dwelling into capital markets. For him investing in stock markets is simple but not easy. Smt. **S. Monica Devi** introduced the resource person to the august gathering.