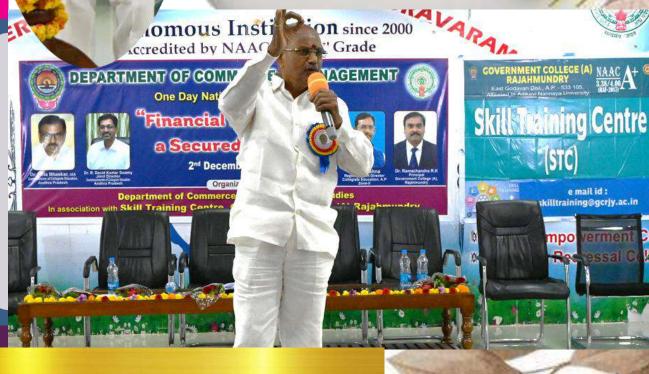

The decision to conduct this program was taken in the departmental meeting and the organizers are highly thankful to **Dr. Chappidi Krishna** garu, Regional Joint Director of Collegiate Education, Zone-II, Rajahmundry, for accepting our invitation and being our Chief Guest and Guest of Honour **Prof. N. Uday Bhaskar** garu, HOD, DCMS, AKNU, Rajamahendravaram for gracing the occasion and delivering keynote address are making the event a grand success.

#### Valedictory & Certificate Distribution.

**Dr. Chappidi Krishna** garu, Regional Joint Director of Collegiate Education, Zone-II, Rajahmundry, acted as the Chief Guest for the Valedictory session. Distribution of Conference Certificates to the participants. Chief Guests, resource persons were richly honored by the organizers of the workshop.