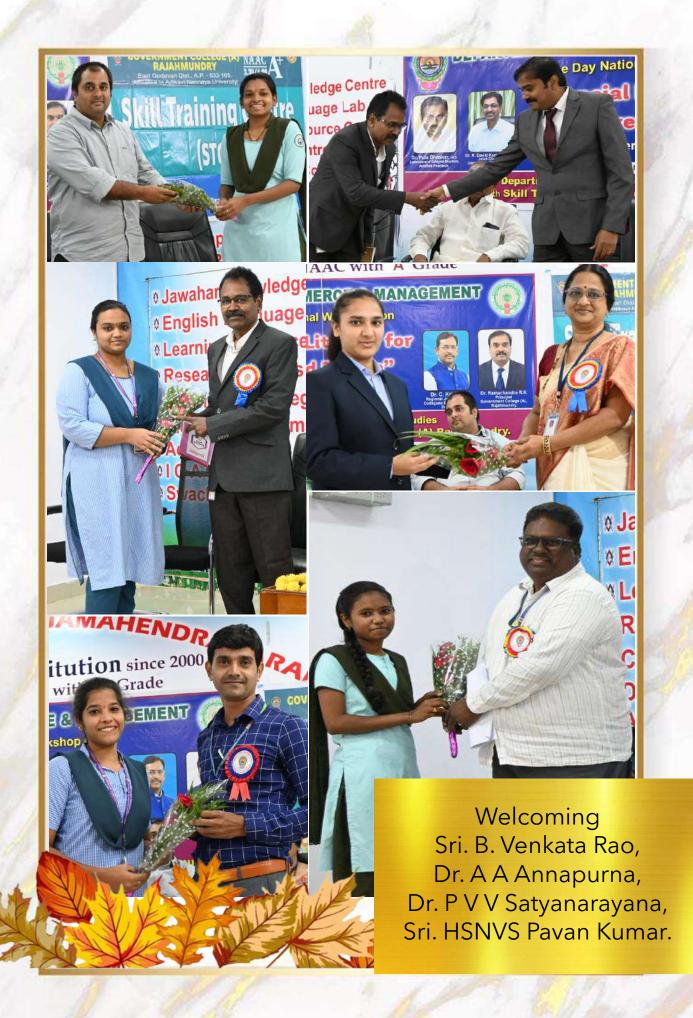

The organizing team whole heartedly render their gratitude to the Principal **Dr. Ramachandra R K** Garu for granting permission and motivating the team to achieve this success. This National event would not have achieved such a great applause without the cooperation of all the stakeholders of the college in general and members of the host department and STC in particular. Head of the Department of Commerce **Dr. PVV Satyanarayana** acted as Convenor while **Dr. A A Annapurna** was the Coordinator and **Sri HSNVS Pavan Kumar**, Lecturer in Commerce acted as the Organizing Secretary for the successful event.

Technical Session – 3: **Sri B. Venkata Rao**, Asst. Professor, GC (A), Rajahmundry, gave an invited talk on 'Basics of Stock Market Investing". He explained the nuances of dwelling into capital markets. For him investing in stock markets is simple but not easy. Smt. **S. Monica Devi** introduced the resource person to the august gathering.