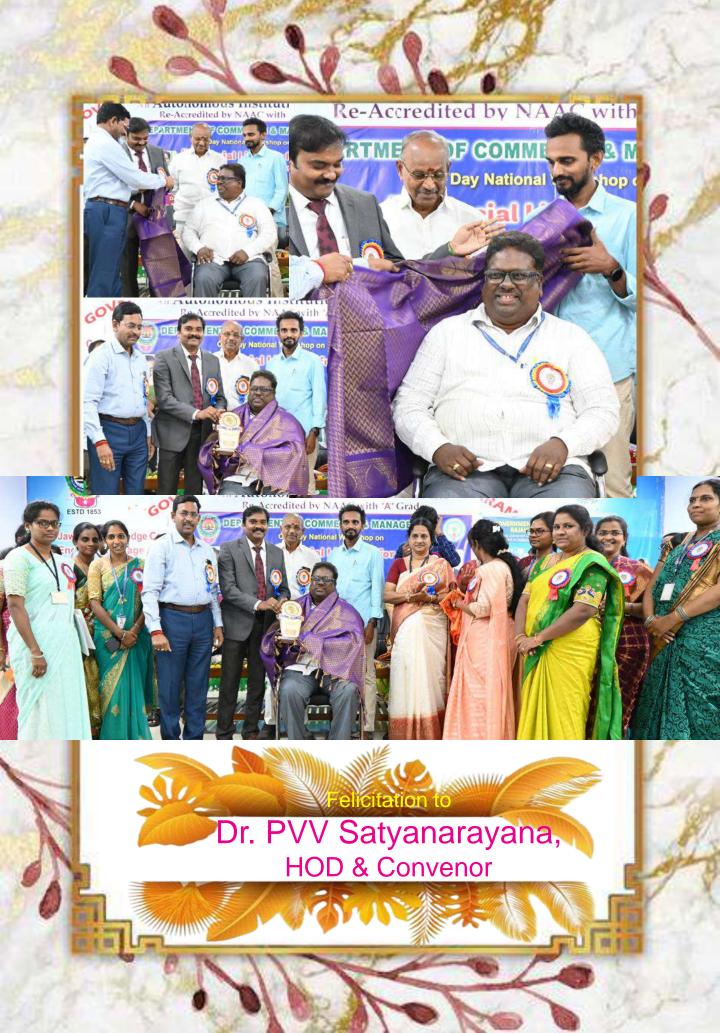

The organizing team whole heartedly render their gratitude to the Principal **Dr. Ramachandra R K** Garu for granting permission and motivating the team to achieve this success. This National event would not have achieved such a great applause without the cooperation of all the stakeholders of the college in general and members of the host department and STC in particular. Head of the Department of Commerce **Dr. PVV Satyanarayana** acted as Convenor while **Dr. A A Annapurna** was the Coordinator and **Sri HSNVS Pavan Kumar**, Lecturer in Commerce acted as the Organizing Secretary for the successful event.