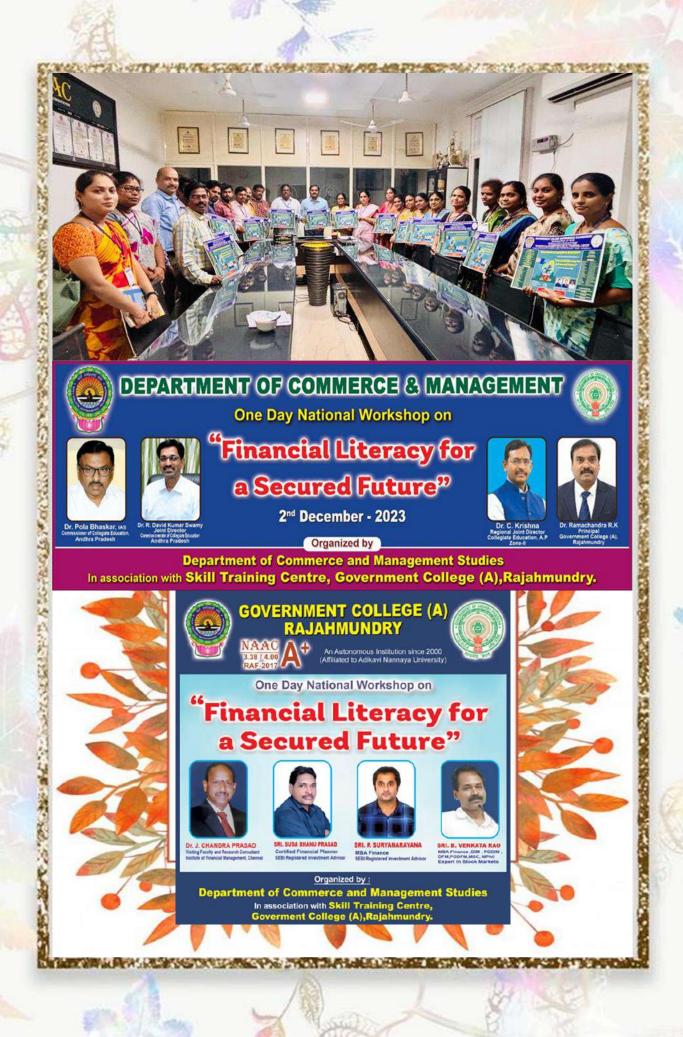

# Release of Flyer & Brochure

#### GOVERNMENT COLLEGE (A) RAJAHMUNDRY NAAC

An Autonomous Institution since 2000 (Affiliated to Adikavi Nannava University)

#### One Day National Workshop on

#### 66 **Financial Literacy for** a Secured Future"

Dr. J. CHANDRA PRASAD Visiting Faculty and Research Consultant Institute of Financial Management, Chennai

SRI, SUDA BHANU PRASAD **Certified Financial Planner** SEEI Registered Investment Advisor

SRI. P. SURYANARAYANA **MBA** Finance SEBI Registered Investment Advisor SRI. B. VENKATA RAO MBA Finance ,DIM , PGDIM , DFM,PGDFM,MSC, MPhil Expert in Stock Markets

Organized by : **Department of Commerce and Management Studies** In association with Skill Training Centre, Goverment College (A), Rajahmundry.