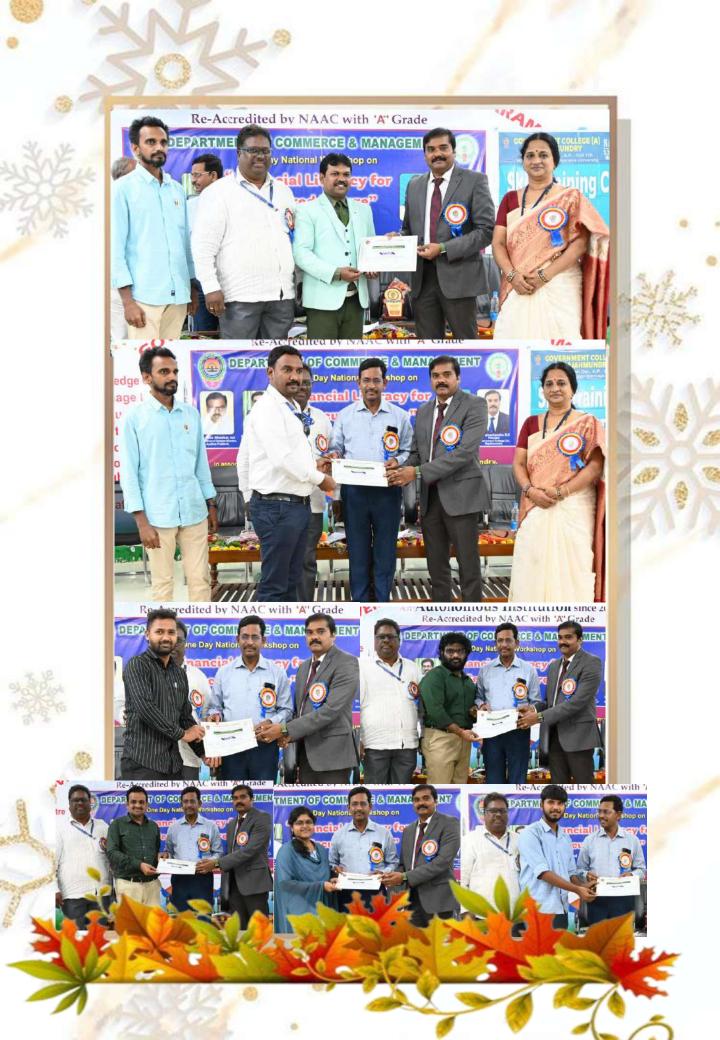

While delivering the invited lectures, the resource persons stressed the need for this type of workshops and emphasized the need in financial literacy in general and stock market investing in particular. The dignitaries distributed certificates to the participants of this National Workshop.

#### Valedictory & Certificate Distribution.

**Dr. Chappidi Krishna** garu, Regional Joint Director of Collegiate Education, Zone-II, Rajahmundry, acted as the Chief Guest for the Valedictory session. Distribution of Conference Certificates to the participants. Chief Guests, resource persons were richly honored by the organizers of the workshop.