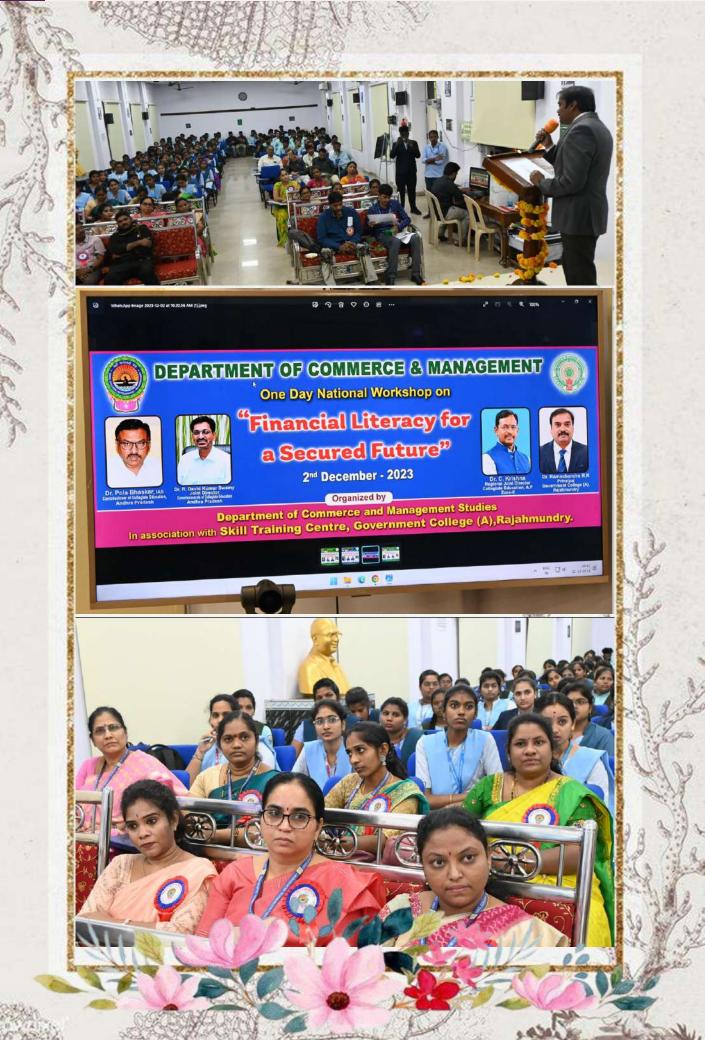

The organizers are equally thankful to all the resource persons who made all the way to attend the conference. And thankful to all the participants for their meaningful involvement in the workshop.

The National Workshop program started with the release of flyer on 21-11-23 by Principal sir in the presence of faculty members in the board room of the college. On 2<sup>nd</sup> of December, 2023 National Workshop was organized for which more than a couple of hundred participants took part. The resource persons were from the states of Maharashtra and Tamil Nadu, making the program 'National' in its true spirit.

While delivering the invited lectures, the resource persons stressed the need for this type of workshops and emphasized the need in financial literacy in general and stock market investing in particular. The dignitaries distributed certificates to the participants of this National Workshop.