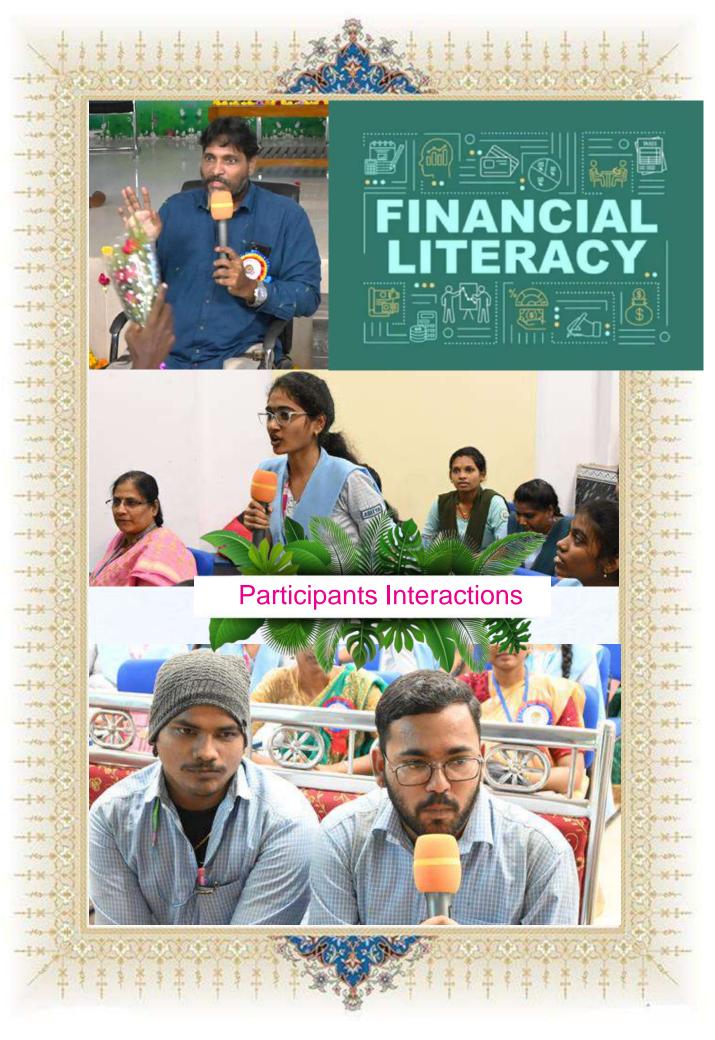

While delivering the invited lectures, the resource persons stressed the need for this type of workshops and emphasized the need in financial literacy in general and stock market investing in particular. The dignitaries distributed certificates to the participants of this National Workshop.

Technical Session -1: Special Guest, **Dr. J. Chandra Prasad**, Visiting faculty and Research consultant, Institute of Financial Management, Chennai. He stressed upon Financial Literacy – The issue of concern for progress and human well being. Invitation and reading of the profile was done by Kum. T. Ophir Rani, faculty of commerce.

Technical Session-2. Sri **S. Bhanu Prasad**, Financial Advisor, SEBI, Mumbai, gave invited talk on 'Investing in Capital Markets Myths and Facts'. **Sri R. G. Phaneendra Kumar**, Lecturer in Commerce, introduced the resource person to the august gathering.

Technical Session – 3: **Sri B. Venkata Rao**, Asst. Professor, GC (A), Rajahmundry, gave an invited talk on 'Basics of Stock Market Investing". He explained the nuances of dwelling into capital markets. For him investing in stock markets is simple but not easy. Smt. **S. Monica Devi** introduced the resource person to the august gathering.

Technical Session – 4: Sri P. Suryanarayana, Financial Advisor, SEBI, Mumbai, explained the importance of Financial Literacy and Financial Discipline for students.. Invitation and reading of profile was done by Smt. **T. Mani Ratnam**, faculty of commerce.