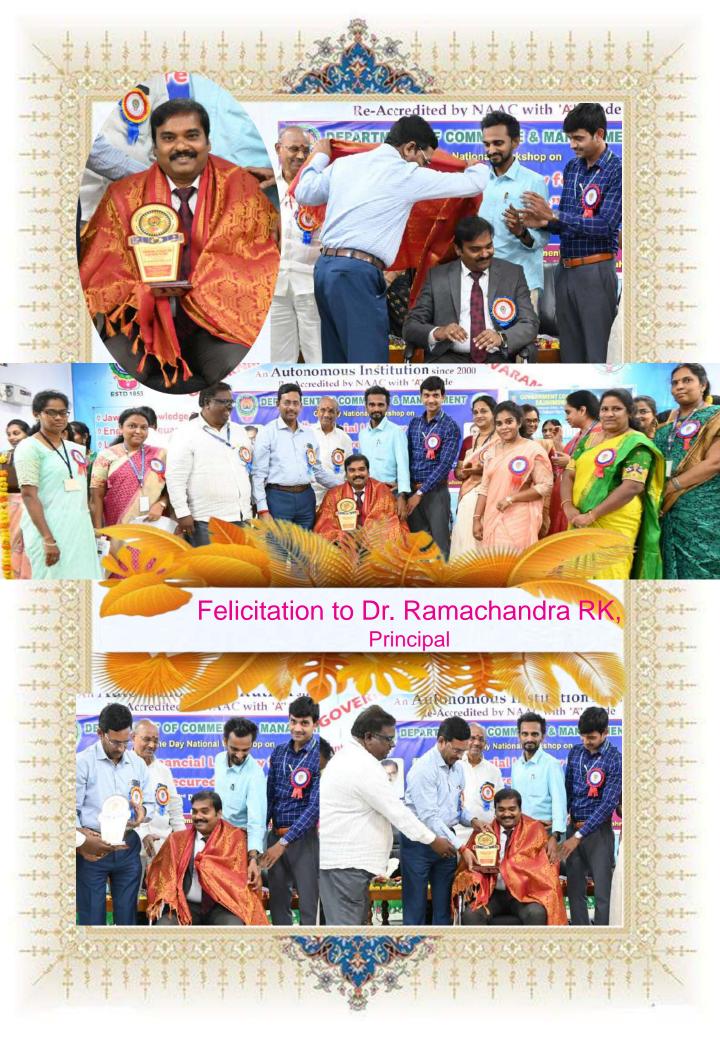

Message

Principal

On 2<sup>nd</sup> December, 2023, Ethersidepartment of Commerce and Management in association with Skill Training Centre (STC), GC(A), Rajahmundry organized 'One Day National Workshop on Financial Literacy for a Secured Future", in Dr. B. R. Ambedkar Seminar Hall, Government College Autonomous, Rajahmundry.

The National Workshop started with inviting distinguished guests on to the dais by Dr. B. Sujatha, lecturer in commerce followed by Jyoti Prajvalan and Prayer. Opening Remarks to the National Workshop by President of the Session **Dr Ramachandra R K**, Principal of the college. Guest of Honour Prof. **N. Uday Bhaskar**, HOD, DCMS, AKNU, Rajamahendravaram, addressed the gathering.