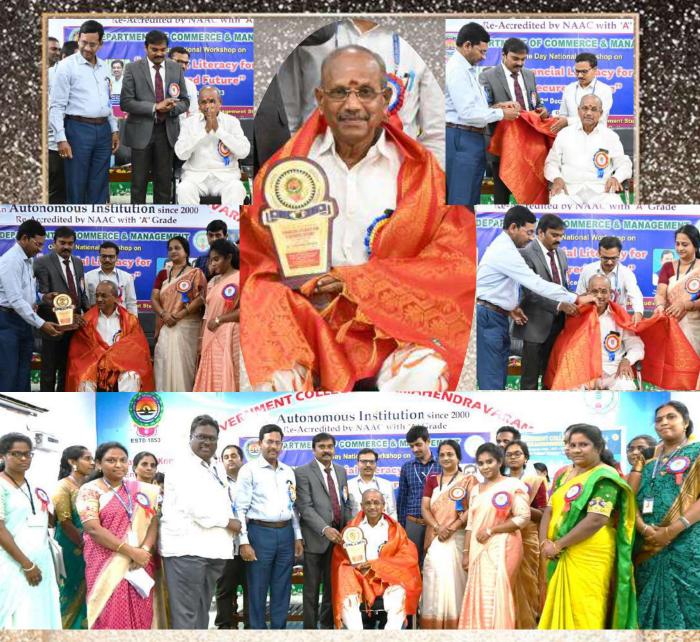

The decision to conduct this program was taken in the departmental meeting and the organizers are highly thankful to **Dr. Chappidi Krishna** garu, Regional Joint Director of Collegiate Education, Zone-II, Rajahmundry, for accepting our invitation and being our Chief Guest and Guest of Honour **Prof. N. Uday Bhaskar** garu, HOD, DCMS, AKNU, Rajamahendravaram for gracing the occasion and delivering keynote address are making the event a grand success.

#### Valedictory & Certificate Distribution.

**Dr. Chappidi Krishna** garu, Regional Joint Director of Collegiate Education, Zone-II, Rajahmundry, acted as the Chief Guest for the Valedictory session. Distribution of Conference Certificates to the participants. Chief Guests, resource persons were richly honored by the organizers of the workshop.

Organizers of the National Workshop were served with mementoes as a token of memorable event. **Sri H S N V S Pavan Kumar**, Organizing Secretary presented vote of thanks. The One-Day National Workshop culminated with National Anthem. National Conference Highlights appeared in all leading Vernaculars and some English newspapers.