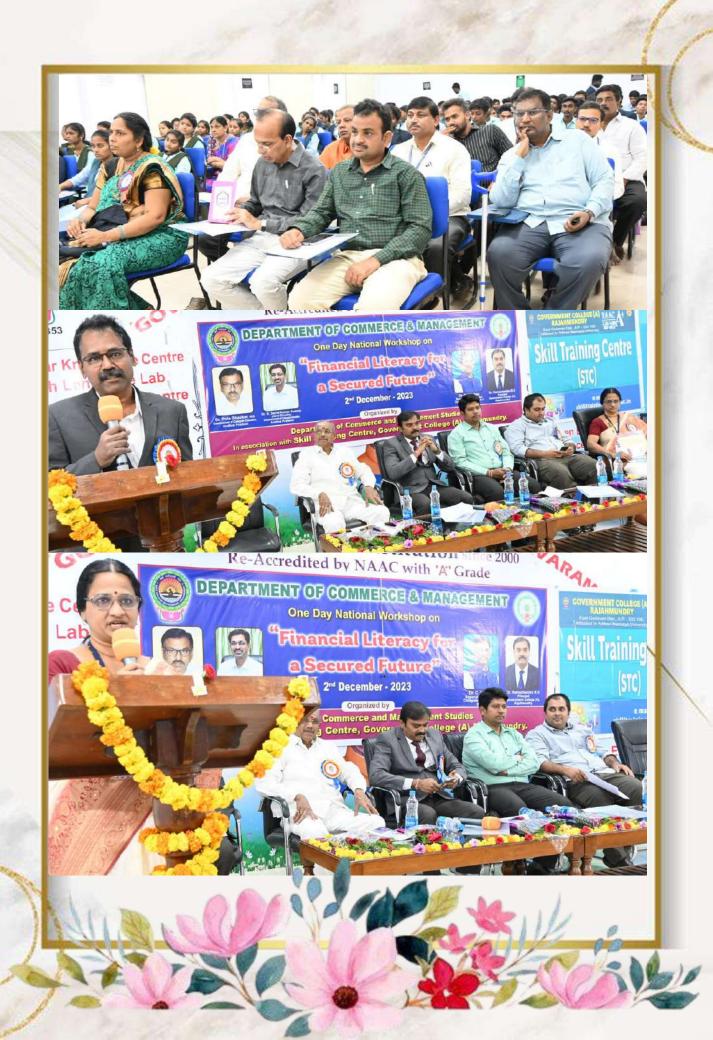

Technical Session -1: Special Guest, **Dr. J. Chandra Prasad**, Visiting faculty and Research consultant, Institute of Financial Management, Chennai. He stressed upon Financial Literacy – The issue of concern for progress and human well being. Invitation and reading of the profile was done by Kum. T. Ophir Rani, faculty of commerce.

Technical Session-2. Sri **S. Bhanu Prasad**, Financial Advisor, SEBI, Mumbai, gave invited talk on 'Investing in Capital Markets Myths and Facts'. **Sri R. G. Phaneendra Kumar**, Lecturer in Commerce, introduced the resource person to the august gathering.

Technical Session – 3: **Sri B. Venkata Rao**, Asst. Professor, GC (A), Rajahmundry, gave an invited talk on 'Basics of Stock Market Investing". He explained the nuances of dwelling into capital markets. For him investing in stock markets is simple but not easy. Smt. **S. Monica Devi** introduced the resource person to the august gathering.