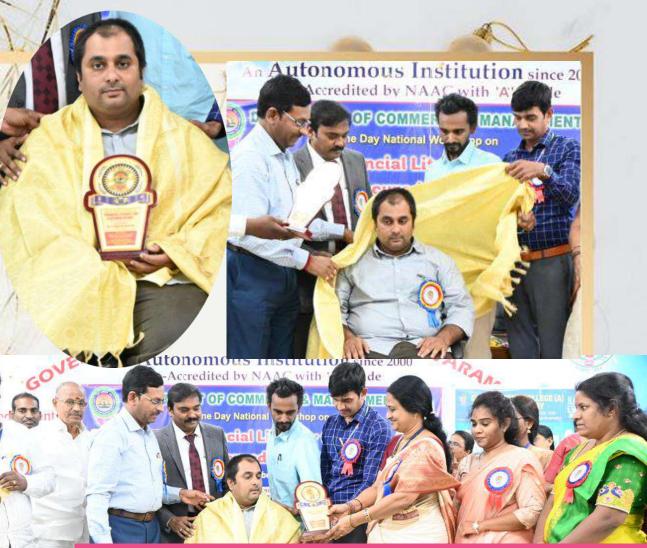

Technical Session-2. Sri **S. Bhanu Prasad**, Financial Advisor, SEBI, Mumbai, gave invited talk on 'Investing in Capital Markets Myths and Facts'. **Sri R. G. Phaneendra Kumar**, Lecturer in Commerce, introduced the resource person to the august gathering.

Technical Session – 3: **Sri B. Venkata Rao**, Asst. Professor, GC (A), Rajahmundry, gave an invited talk on 'Basics of Stock Market Investing". He explained the nuances of dwelling into capital markets. For him investing in stock markets is simple but not easy. Smt. **S. Monica Devi** introduced the resource person to the august gathering.

Technical Session – 4: Sri P. Suryanarayana, Financial Advisor, SEBI, Mumbai, explained the importance of Financial Literacy and Financial Discipline for students.. Invitation and reading of profile was done by Smt. **T. Mani Ratnam**, faculty of commerce.