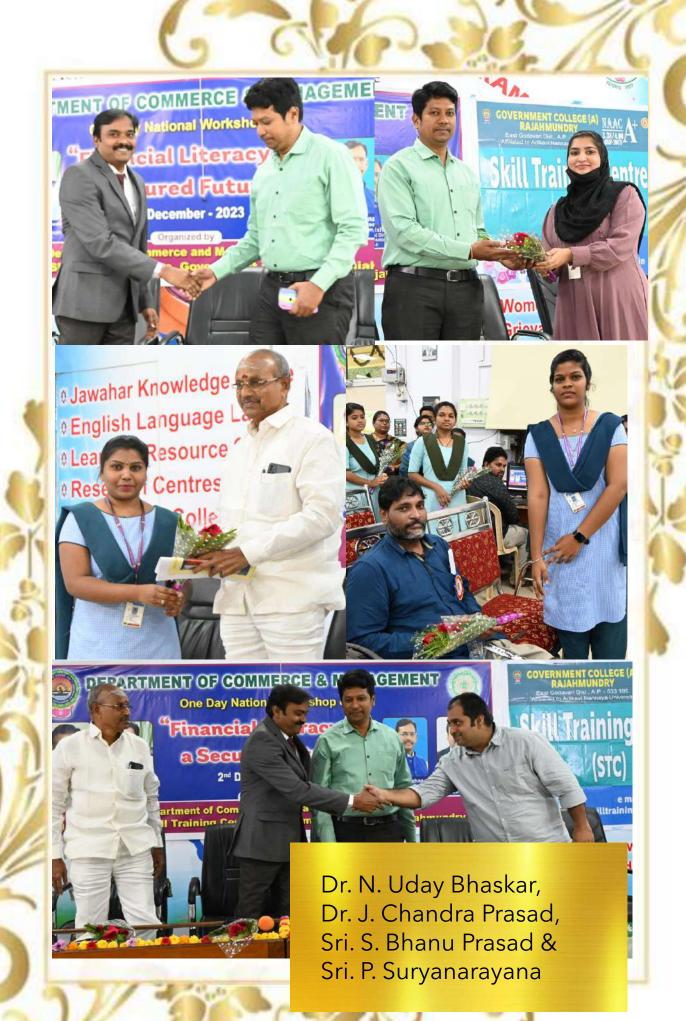

The decision to conduct this program was taken in the departmental meeting and the organizers are highly thankful to **Dr. Chappidi Krishna** garu, Regional Joint Director of Collegiate Education, Zone-II, Rajahmundry, for accepting our invitation and being our Chief Guest and Guest of Honour **Prof. N. Uday Bhaskar** garu, HOD, DCMS, AKNU, Rajamahendravaram for gracing the occasion and delivering keynote address are making the event a grand success.

Technical Session -1: Special Guest, **Dr. J. Chandra Prasad**, Visiting faculty and Research consultant, Institute of Financial Management, Chennai. He stressed upon Financial Literacy – The issue of concern for progress and human well being. Invitation and reading of the profile was done by Kum. T. Ophir Rani, faculty of commerce.

Technical Session-2. Sri **S. Bhanu Prasad**, Financial Advisor, SEBI, Mumbai, gave invited talk on 'Investing in Capital Markets Myths and Facts'. **Sri R. G. Phaneendra Kumar**, Lecturer in Commerce, introduced the resource person to the august gathering.

Technical Session – 4: Sri P. Suryanarayana, Financial Advisor, SEBI, Mumbai, explained the importance of Financial Literacy and Financial Discipline for students.. Invitation and reading of profile was done by Smt. **T. Mani Ratnam**, faculty of commerce.