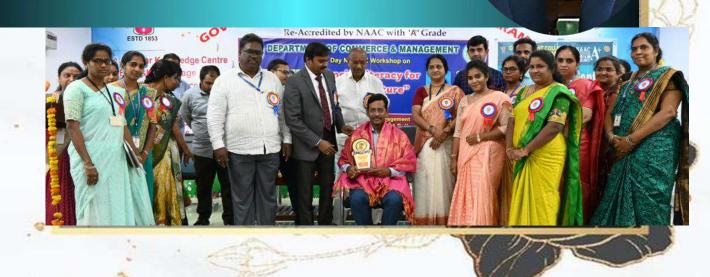

The organizing team whole heartedly render their gratitude to the Principal **Dr. Ramachandra R K** Garu for granting permission and motivating the team to achieve this success. This National event would not have achieved such a great applause without the cooperation of all the stakeholders of the college in general and members of the host department and STC in particular. Head of the Department of Commerce **Dr. PVV Satyanarayana** acted as Convenor while **Dr. A A Annapurna** was the Coordinator and **Sri HSNVS Pavan Kumar**, Lecturer in Commerce acted as the Organizing Secretary for the successful event.

#### Valedictory & Certificate Distribution.

**Dr. Chappidi Krishna** garu, Regional Joint Director of Collegiate Education, Zone-II, Rajahmundry, acted as the Chief Guest for the Valedictory session. Distribution of Conference Certificates to the participants. Chief Guests, resource persons were richly honored by the organizers of the workshop.

Organizers of the National Workshop were served with mementoes as a token of memorable event. **Sri H S N V S Pavan Kumar**, Organizing Secretary presented vote of thanks. The One-Day National Workshop culminated with National Anthem. National Conference Highlights appeared in all leading Vernaculars and some English newspapers.