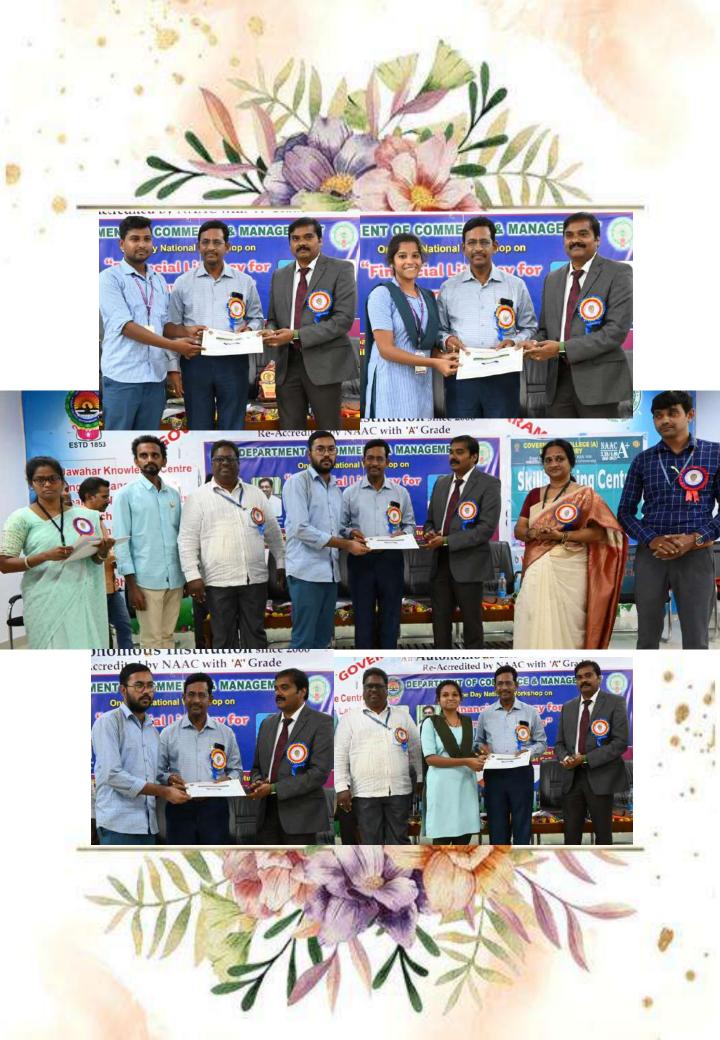

While delivering the invited lectures, the resource persons stressed the need for this type of workshops and emphasized the need in financial literacy in general and stock market investing in particular. The dignitaries distributed certificates to the participants of this National Workshop.

#### Valedictory & Certificate Distribution.

**Dr. Chappidi Krishna** garu, Regional Joint Director of Collegiate Education, Zone-II, Rajahmundry, acted as the Chief Guest for the Valedictory session. Distribution of Conference Certificates to the participants. Chief Guests, resource persons were richly honored by the organizers of the workshop.