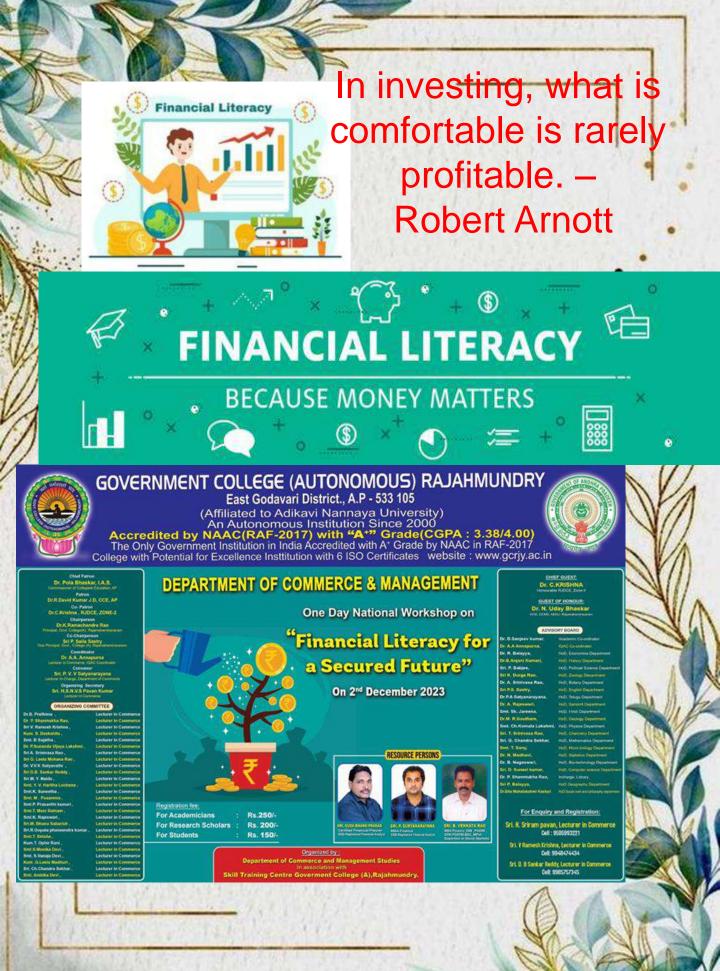

# One Day National Workshop on "Financial Literacy for a Secured Future"

Date: 02-12-2023 Venue: Dr. B R Ambedkar Seminar Hall

### **DEPARTMENT OF COMMERCE & MANAGEMENT**

a Secured Future"

Department of Commerce and Management Studies In association with Skill Training Centre, Government College (A), Rajahmundry.

Organized by

2<sup>nd</sup> December - 2023

XI

It is my great pleasure to welcome you to the One Day National Workshop on Financial Literacy for a Secured Future on 2<sup>nd</sup> December, 2023. We are excited to have you join us for this important gathering of experts and thought leaders dedicated to addressing the way to secure our financial future. This workshop should serve as a platform for knowledge exchange, collaboration, and the exploration new methods of investing. It is imperative that we come together to share insights, research findings, and best practices that can lead us toward a more secured financial future. Your presence and contributions at this workshop are vital steps in that direction. Once again, we extend our warmest welcome to all participants, and we look forward to the fruitful discussions. Thank you for being a part of this National Workshop on Financial Literacy for a Secured Future.

> "<u>Bull-markets are born on</u> pessimism, grow on skepticism, mature on optimism and die on <u>euphoria.</u>" — John Templeton

| Fina                               | ancial Lit<br>02-12-2023 | eracy for a<br>PROGRAM    | Vorkshop on<br>Secured Future<br>IME SCHEDULE                                     |  |  |  |  |
|------------------------------------|--------------------------|---------------------------|-----------------------------------------------------------------------------------|--|--|--|--|
| Session                            | Time                     | Resource Person           | Торіс                                                                             |  |  |  |  |
| 10.00 to 10.40 - Inaugural Session |                          |                           |                                                                                   |  |  |  |  |
| Session -1                         | 10.40 –<br>11.10         | Dr. J. Chandra<br>Prasad  | Financial Literacy – The issue of<br>Concern for Progress and<br>Human Well being |  |  |  |  |
| 11.10 to 11.20 - Tea Break         |                          |                           |                                                                                   |  |  |  |  |
| Session - 2                        | 11.20 – 1.00             | Sri. Suda Bhanu<br>Prasad | "Investing in Capital markets<br>Myths and facts"                                 |  |  |  |  |
|                                    | 1.                       | 00 to 1.40 - Lunc         | h Break                                                                           |  |  |  |  |
| Session - 3                        | 1.40 to 2.50             | Sri. B Venkata<br>rao     | Basics of Investing in Stock markets                                              |  |  |  |  |
|                                    | 2.50 to 3.00 - TEA BREAK |                           |                                                                                   |  |  |  |  |
| Session - 4                        | 3.00 – 4.30              | Sri. P<br>Suryanarayana   | Importance of Financial Literacy<br>and Financial discipline for<br>students.     |  |  |  |  |
|                                    | 4.30 to                  | 5.00 PM Valedicto         | bry Function                                                                      |  |  |  |  |