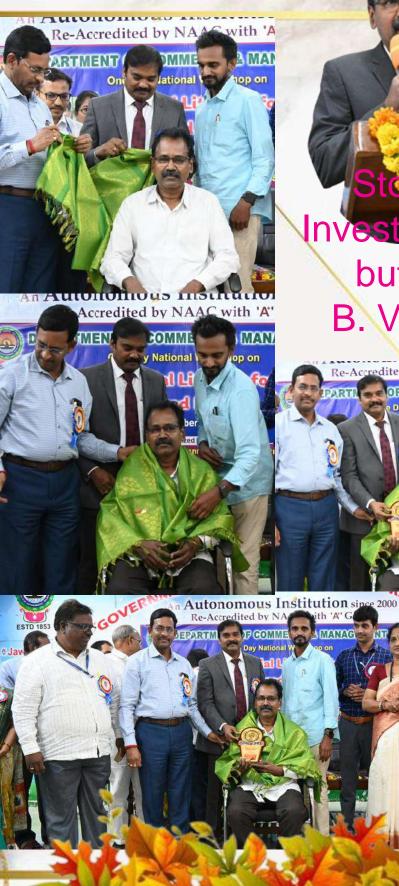

#### Valedictory & Certificate Distribution.

**Dr. Chappidi Krishna** garu, Regional Joint Director of Collegiate Education, Zone-II, Rajahmundry, acted as the Chief Guest for the Valedictory session. Distribution of Conference Certificates to the participants. Chief Guests, resource persons were richly honored by the organizers of the workshop.

Organizers of the National Workshop were served with mementoes as a token of memorable event. **Sri H S N V S Pavan Kumar**, Organizing Secretary presented vote of thanks. The One-Day National Workshop culminated with National Anthem. National Conference Highlights appeared in all leading Vernaculars and some English newspapers.