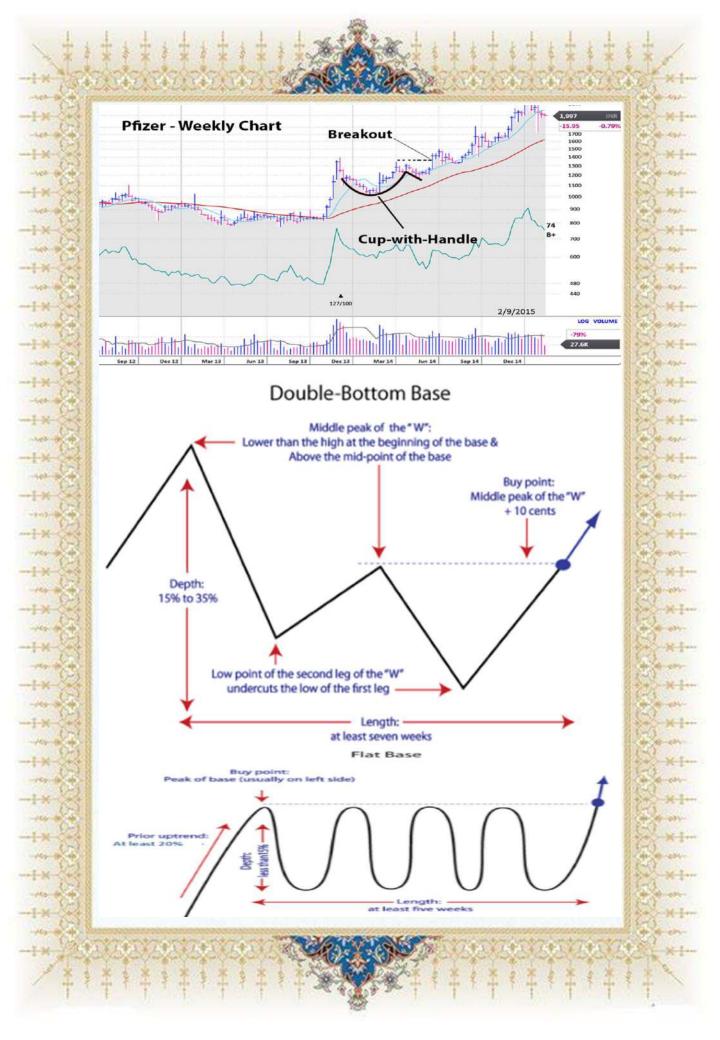

Technical Session – 3: **Sri B. Venkata Rao**, Asst. Professor, GC (A), Rajahmundry, gave an invited talk on 'Basics of Stock Market Investing". He explained the nuances of dwelling into capital markets. For him investing in stock markets is simple but not easy. Smt. **S. Monica Devi** introduced the resource person to the august gathering.