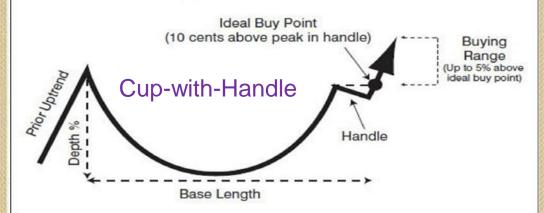

Technical Session – 3: **Sri B. Venkata Rao**, Asst. Professor, GC (A), Rajahmundry, gave an invited talk on 'Basics of Stock Market Investing". He explained the nuances of dwelling into capital markets. For him investing in stock markets is simple but not easy. Smt. **S. Monica Devi** introduced the resource person to the august gathering.