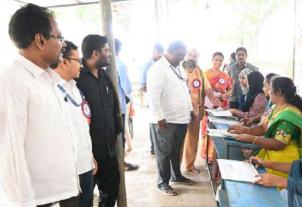

#### Valedictory & Certificate Distribution.

**Dr. Chappidi Krishna** garu, Regional Joint Director of Collegiate Education, Zone-II, Rajahmundry, acted as the Chief Guest for the Valedictory session. Distribution of Conference Certificates to the participants. Chief Guests, resource persons were richly honored by the organizers of the workshop.

Organizers of the National Workshop were served with mementoes as a token of memorable event. **Sri H S N V S Pavan Kumar**, Organizing Secretary presented vote of thanks. The One-Day National Workshop culminated with National Anthem. National Conference Highlights appeared in all leading Vernaculars and some English newspapers.