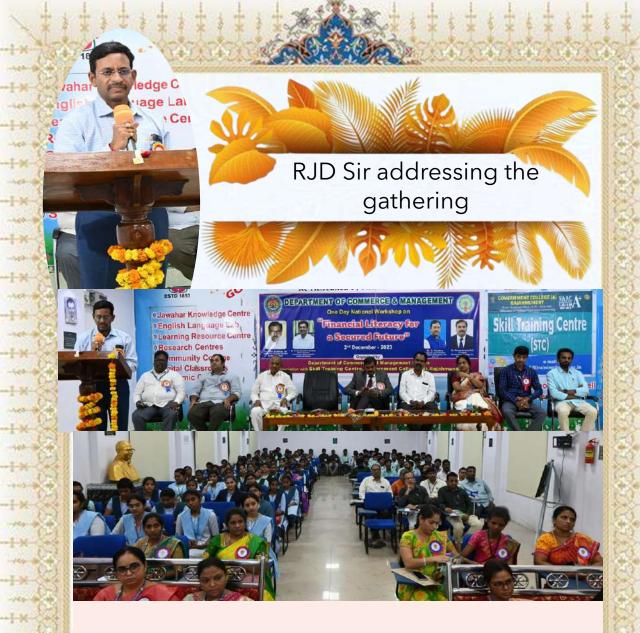

The National Workshop started with inviting distinguished guests on to the dais by Dr. B. Sujatha, lecturer in commerce followed by Jyoti Prajvalan and Prayer. Opening Remarks to the National Workshop by President of the Session **Dr Ramachandra R K**, Principal of the college. Guest of Honour Prof. **N. Uday Bhaskar**, HOD, DCMS, AKNU, Rajamahendravaram, addressed the gathering.

The organizers are equally thankful to all the resource persons who made all the way to attend the conference. And thankful to all the participants for their meaningful involvement in the workshop.

The National Workshop program started with the release of flyer on 21-11-23 by Principal sir in the presence of faculty members in the board room of the college. On 2<sup>nd</sup> of December, 2023 National Workshop was organized for which more than a couple of hundred participants took part. The resource persons were from the states of Maharashtra and Tamil Nadu, making the program 'National' in its true spirit.