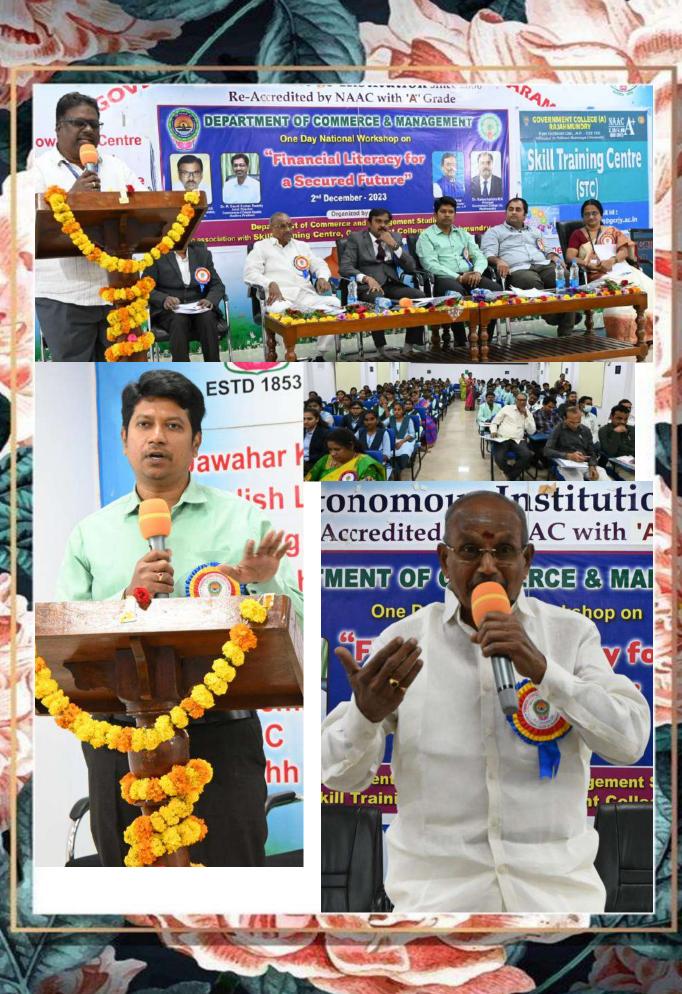

Technical Session – 3: **Sri B. Venkata Rao**, Asst. Professor, GC (A), Rajahmundry, gave an invited talk on 'Basics of Stock Market Investing". He explained the nuances of dwelling into capital markets. For him investing in stock markets is simple but not easy. Smt. **S. Monica Devi** introduced the resource person to the august gathering.

Technical Session – 4: Sri P. Suryanarayana, Financial Advisor, SEBI, Mumbai, explained the importance of Financial Literacy and Financial Discipline for students.. Invitation and reading of profile was done by Smt. **T. Mani Ratnam**, faculty of commerce.

#### Valedictory & Certificate Distribution.

**Dr. Chappidi Krishna** garu, Regional Joint Director of Collegiate Education, Zone-II, Rajahmundry, acted as the Chief Guest for the Valedictory session. Distribution of Conference Certificates to the participants. Chief Guests, resource persons were richly honored by the organizers of the workshop.