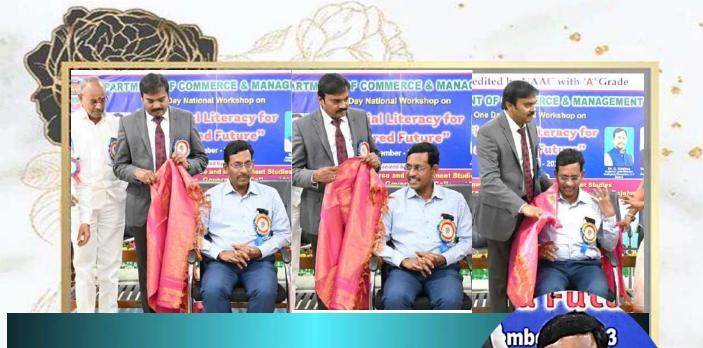

The decision to conduct this program was taken in the departmental meeting and the organizers are highly thankful to **Dr. Chappidi Krishna** garu, Regional Joint Director of Collegiate Education, Zone-II, Rajahmundry, for accepting our invitation and being our Chief Guest and Guest of Honour **Prof. N. Uday Bhaskar** garu, HOD, DCMS, AKNU, Rajamahendravaram for gracing the occasion and delivering keynote address are making the event a grand success.

#### Valedictory & Certificate Distribution.

**Dr. Chappidi Krishna** garu, Regional Joint Director of Collegiate Education, Zone-II, Rajahmundry, acted as the Chief Guest for the Valedictory session. Distribution of Conference Certificates to the participants. Chief Guests, resource persons were richly honored by the organizers of the workshop.