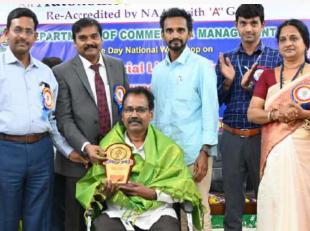

#### Valedictory & Certificate Distribution.

**Dr. Chappidi Krishna** garu, Regional Joint Director of Collegiate Education, Zone-II, Rajahmundry, acted as the Chief Guest for the Valedictory session. Distribution of Conference Certificates to the participants. Chief Guests, resource persons were richly honored by the organizers of the workshop.

Organizers of the National Workshop were served with mementoes as a token of memorable event. **Sri H S N V S Pavan Kumar**, Organizing Secretary presented vote of thanks. The One-Day National Workshop culminated with National Anthem. National Conference Highlights appeared in all leading Vernaculars and some English newspapers.