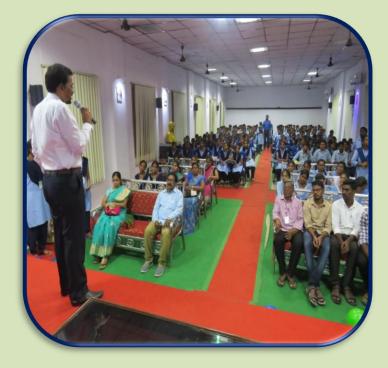

On the occasion of Riemann's Birthday, Maths club conducted Maths Fest 2k19 on 17-09-2019

On the day we started the fest by inviting our principal sir, Dr. R. David Kumar Swamy.

## PRESENTATION BY PRINCIPAL SIR ON THE TOPIC "A VIEW ON GLOBAL ANALYSIS"