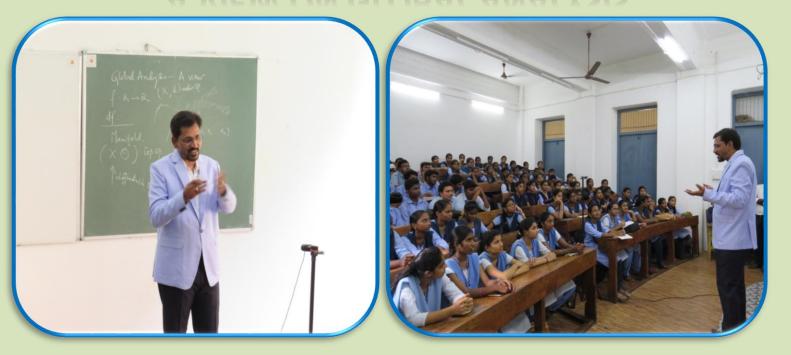

## PRESENTATION BY PRINCIPAL SIR ON THE TOPIC "A VIEW ON GLOBAL ANALYSIS"

### GUEST LECTURE BY M.NARASIMHA MURTHY Rtd Lecturer, Govt (A) college