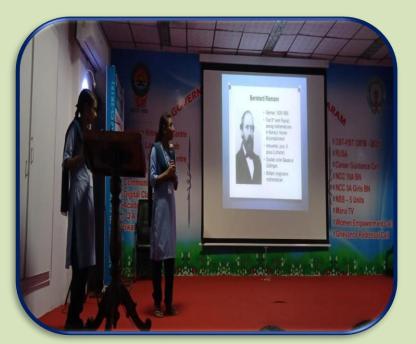

# PPT PRESENTATIONS BY STUDENTS

#### GOVT (A) COLLEGE RAJAHMUNDRY.

ADITYA DEGREE COLLEGE RAJAHMUNDRY.