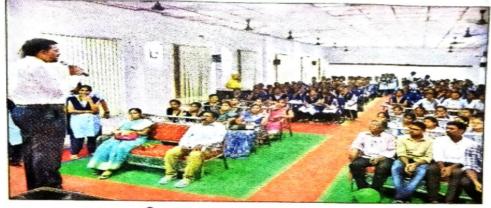

REE COLLEGE RAJAHMUNDRY.

#### **PROJECT PRESENTATIONS**



GOVT (A) COLLEGE, RAJAHMUNDRY.

#### GOVT (A) COLLEGE, RAJAHMUNDRY.





ADITYA DEGREE COLLEGE, RAJAHMUNDRY.

## PRESENTATION BY PRINCIPAL SIR ON THE TOPIC "A VIEW ON GLOBAL ANALYSIS"







### GUEST LECTURE BY M.NARASIMHA MURTHY Rtd Lecturer, Govt (A) college





#### VALEDICTORY OF MATHS FEST 2K19



### **PRIZE DISTRIBUTION**



FIRST PRIZE FOR PROJECT PRESENTATION.

FIRST PRIZE FOR PPT PRESENTATION.





#### **PAPER CLIPINGS**

ఇర్ట్స్ కిజాశాలలో మ్యాథ్స్ ఫెస్-2019

దే ఏచౌక్, న్యూస్ టుడే: జర్మన్ గణిత శాస్త్రవేత్త జార్జ్ ఫెడరిక్ బెర్నార్డ్ రీమాన్ పుట్టి నరోజును పురస్కరిం చుకుని స్థానిక ప్రభుత్వ ఆర్ట్స్ కళాశా లలో మంగళ వారం మ్యాథ్స్ ఫెస్ట్-2019 నిర్వహించారు. కార్య క్రమాన్ని ప్రారంభించిన కళాశాల టిన్నిపల్ డాక్టర్ ఆర్. డేవిడ్ కు



కార్యక్రమంలో మాట్లాడుతున్న కళాశాల ట్రిన్సిపల్ దాక్టర్ డేవిడ్**కుమార్** 

మార్ మాట్లాడుతూ ప్రస్తుత సాంకేతిక తకు రీమాన్ మేనిఫోల్డ్ సిద్ధాంతమే ప్రధాన కారణమన్నారు. ఈ 'వ్యూ అన్ గోబల్ ఎనాలసిస్' అనే అంశంపై రీమాన్ సిద్ధాంతాలను వివరించారు. ముఖ్యఅతిథిగా పాల్గొన్న విశ్రాంత అధ్యాపకుడు ఎం. నరసింహమూర్తి రీమాన్ జీవిత చరిత్ర, రీమాన్ ఇంటిగ్

షన్లో ఉన్న వివిధ అంశాలపై ప్రసం గించారు. ఆ సందర్భంగా విద్యార్థులకు గణితం అనువర్తనాలపై పవర్పా యింట్ ప్రజంటేషన్, ప్రాజెక్టు ఎగ్జిబిషన్ పోటీలు నిర్వహించి విజేతలకు బహు మతులు అందజేశారు. కార్యక్రమంలో అధ్యాపకులు, వివిధ కళాశాలలకు చెందిన విద్యార్థులు పాల్గొన్నారు.

#### ఆర్ట్స్ కశాశాలలో మ్యాథ్స్ ఫెస్ట్-2019

#### పజాశక్తి-రాజమంది కల్చరల్

జర్మస్ గడిత శాస్త్రవేత్త ఫెడరిక్ జన్మదినాన్ని పురస్కరించుకుని మంగళవారం ఆర్ట్స్ కళాశాలలో మేక్క్ ఫెస్డ్-2019ని నిర్వహించారు. ఉదయం 10:30 నిమిషా