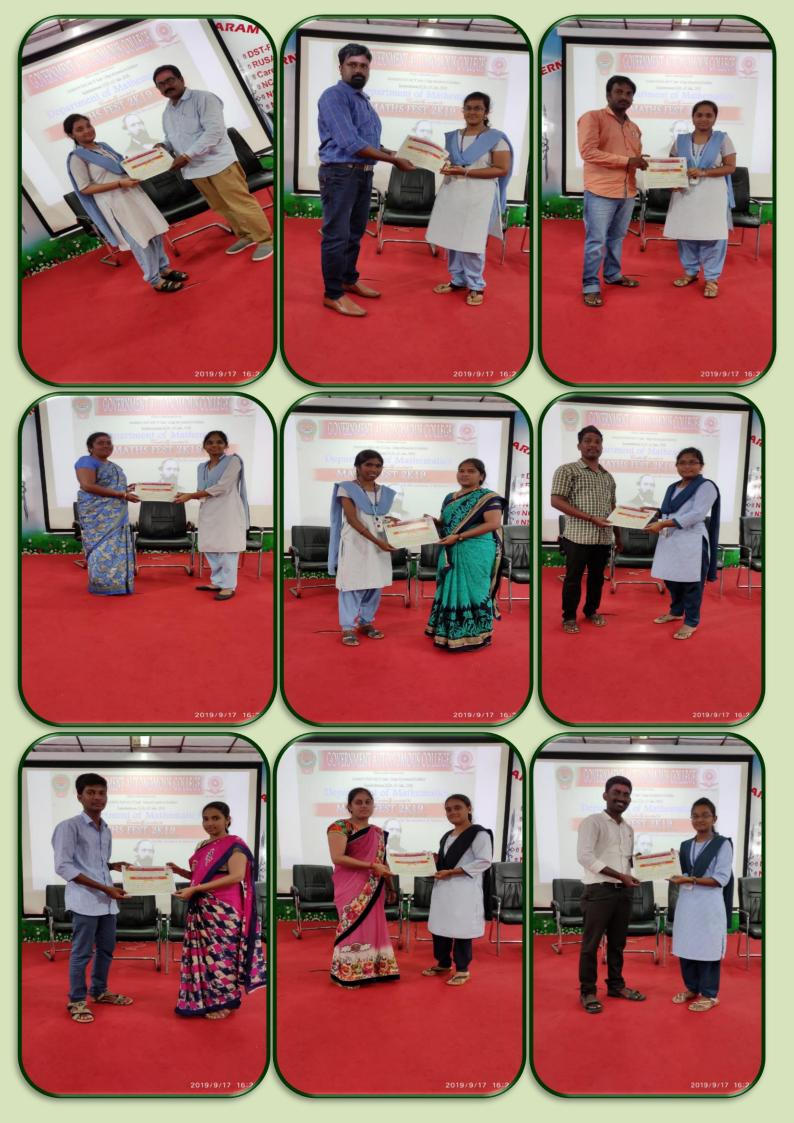

#### VALEDICTORY OF MATHS FEST 2K19

### **PRIZE DISTRIBUTION**

FIRST PRIZE FOR PROJECT PRESENTATION.

FIRST PRIZE FOR PPT PRESENTATION.