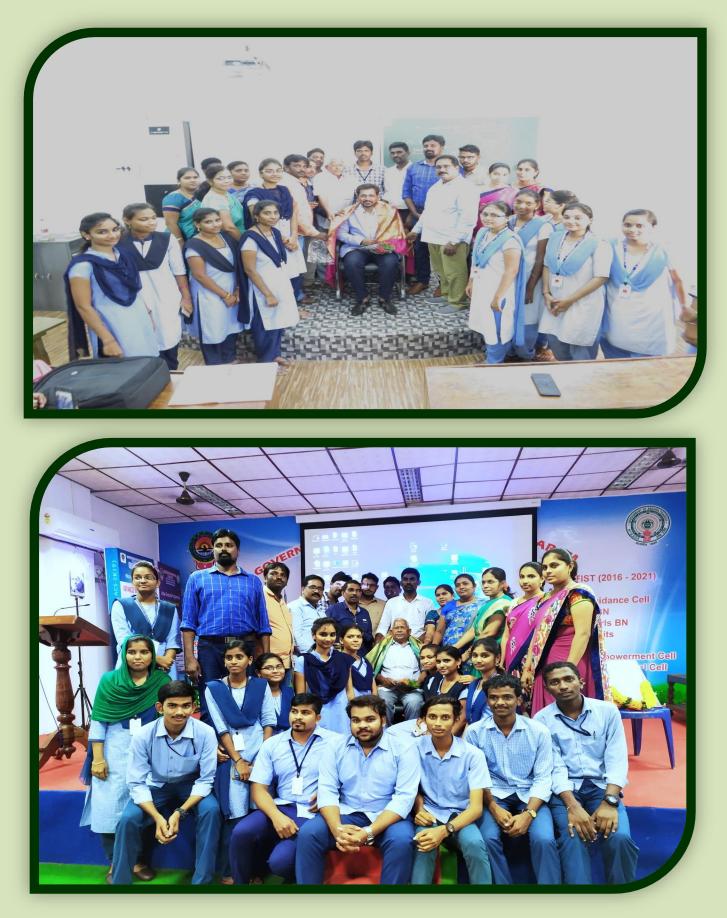

## PRESENTATION BY PRINCIPAL SIR ON THE TOPIC "A VIEW ON GLOBAL ANALYSIS"

### GUEST LECTURE BY M.NARASIMHA MURTHY Rtd Lecturer, Govt (A) college

#### VALEDICTORY OF MATHS FEST 2K19