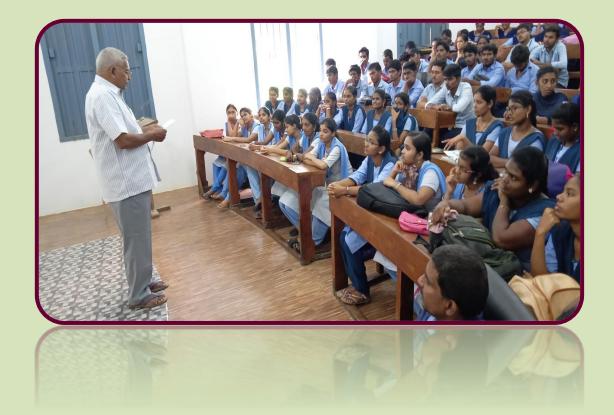

On the occasion of Riemann's Birthday, Maths club conducted Maths Fest 2k19 on 17-09-2019

On the day we started the fest by inviting our principal sir, Dr. R. David Kumar Swamy.

# PPT PRESENTATIONS BY STUDENTS